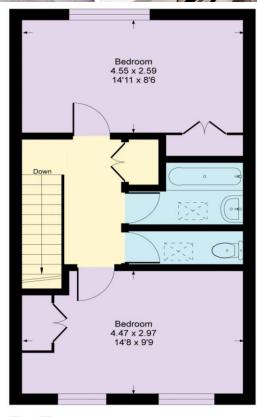

## SPACIOUS TWO DOUBLE BEDROOM SPLIT LEVEL FLAT WITH ITS OWN BALCONY is offered with NO FORWARD CHAIN. On the door step of SIDCUP MAIN LINE STATION and offered with a LONG LEASE, your early viewing comes highly recommended.